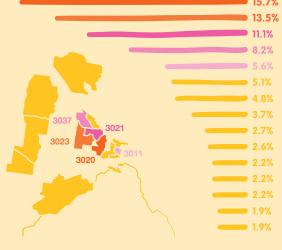

## headspace Sunshine: snapshot 2016–2017

- **15.7% 3020** Albion, Glengala, Sunshine North, Sunshine West
  - 5% 3023 Burnside, Burnside Hts, Cairnlea, Caroline Springs, Deer Park, Deer Park Nth, Ravenhall
  - 3021 Albanvale, Kealba, Kings Park, St Albans
  - **3037** Delahey, Hillside, Sydenham, Taylors Hill
    - 3011 Footscray, Seddon, Seddon West
  - 3337 Kurunjang, Melton, Melton West, Toolern Vale
  - 3038 Keilor Downs, Keilor Lodge, Taylors Lakes, Watergardens
  - 3012 Brooklyn, Kingsville, Kingsville West, Maidstone, Tottenham, West Footscray
    - 3013 Yarraville, Yarraville West
    - 3032 Ascot Vale, Highpoint City, Maribyrnong, Travancore
  - 3019 Braybrook, Braybrook North, Robinson
  - 3338 Brookfield, Exford, Eynesbury, Melton South
  - % 3429 Sunbury, Wildwood
  - 3016 Williamstown, Williamstown North
  - 3030 Cocoroc, Derrimut, Point Cook, Quandong, Werribee, Werribee South