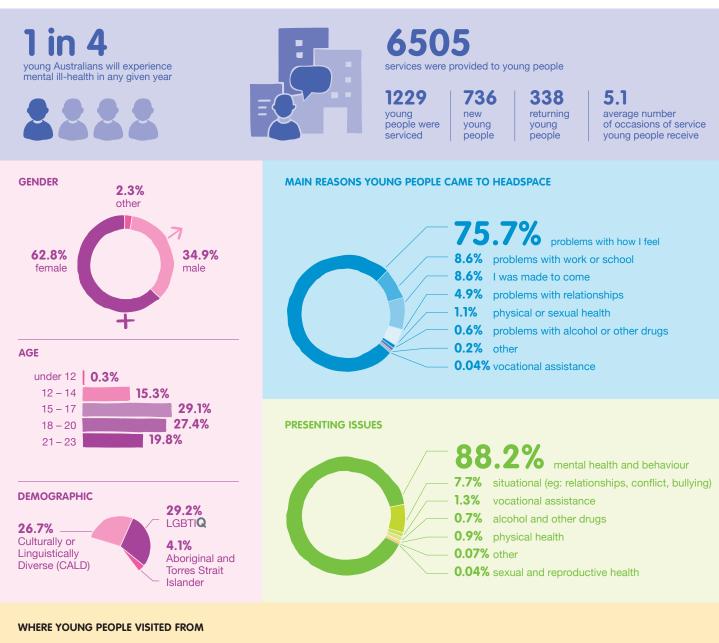

## headspace Sunshine: snapshot 2016–2017





- **15.7% 3020** Albion, Glengala, Sunshine North, Sunshine West
  - 5% 3023 Burnside, Burnside Hts, Cairnlea, Caroline Springs, Deer Park, Deer Park Nth, Ravenhall
  - 3021 Albanvale, Kealba, Kings Park, St Albans
  - **3037** Delahey, Hillside, Sydenham, Taylors Hill
    - 3011 Footscray, Seddon, Seddon West
  - 3337 Kurunjang, Melton, Melton West, Toolern Vale
  - 3038 Keilor Downs, Keilor Lodge, Taylors Lakes, Watergardens
  - 3012 Brooklyn, Kingsville, Kingsville West, Maidstone, Tottenham, West Footscray
    - 3013 Yarraville, Yarraville West
    - 3032 Ascot Vale, Highpoint City, Maribyrnong, Travancore
  - 3019 Braybrook, Braybrook North, Robinson
  - 3338 Brookfield, Exford, Eynesbury, Melton South
  - % 3429 Sunbury, Wildwood
  - 3016 Williamstown, Williamstown North
  - 3030